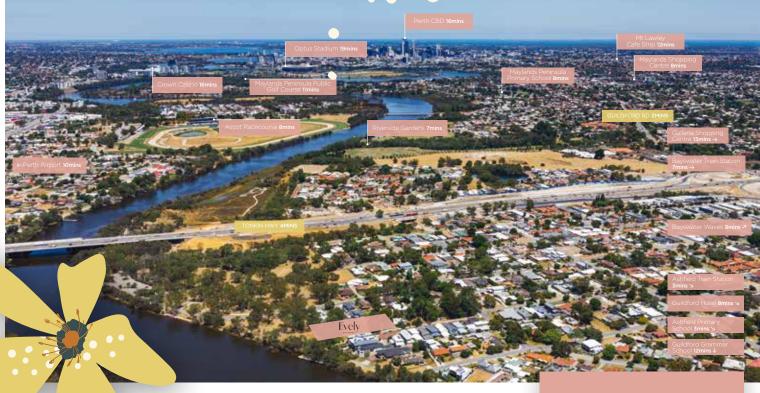

Evely brings together the peace of riverside living with all the convenience of a modern urban lifestyle. It's time to enjoy the good things in life! There are local cafes galore to choose from for morning coffee and brunch. Then lunch at the Rose in Guildford or the Crown, perhaps? Or what about a day at the races - Ascot Racecourse is less than 10 minutes away! In 20 minutes you can be in the city, or the historic Swan Valley.

### LOCATION

- · Located right next to the Swan River
- 4 minutes to Tonkin Highway
- 3 minutes to Guildford Road
- 16 minutes from Perth CBD
- 15 minutes to Galleria Shopping Centre
- 7 minutes to Bayswater Train Station

# **TRANSPORT**

- Major transport links nearby including Guildford Road, Tonkin Highway, Great Eastern Highway, and Whatley Crescent
- 3 minutes to Ashfield Train Station
- 7 minutes to Bayswater Train Station
- Many convenient bus stops

### LIFESTYLE & FITNESS

- 8 minutes to F45 Bayswater
- At least 10 gyms within a 10 minutes' drive
- 8 minutes to Embleton Golf Course and 14 minutes to Mt Lawley Golf Club
- 19 minutes to Perth's world class Optus Stadium
- For the adventure lovers, iFLY Perth Indoor Skydiving is a mere 10 minute drive away
- Mt Lawley Café strip is just 12 minutes away
- A delightful range of cafes under 10 minutes' drive from Evely