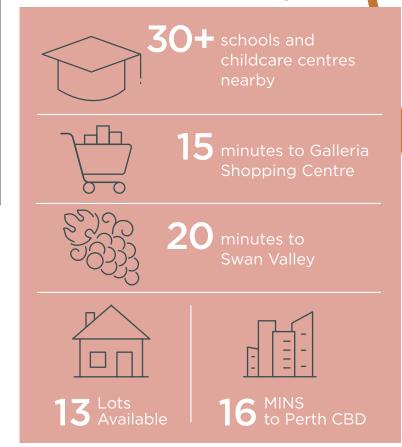

### LOCATION

- · Located right next to the Swan River
- 4 minutes to Tonkin Highway
- 3 minutes to Guildford Road
- 16 minutes from Perth CBD
- 15 minutes to Galleria Shopping Centre
- 7 minutes to Bayswater Train Station

## **EDUCATION**

- There are over 30 schools and childcare centres nearby
- 12 minutes to the prestigious Guildford Grammar School
- There is a range of childcare centres, primary and secondary schools
- Private and public schools nearby

### **SHOPPING**

- 15 minutes to Galleria Shopping Centre
- 10 minutes to Perth DFO
- 16 minutes to Murray St and Hay St malls in the CBD