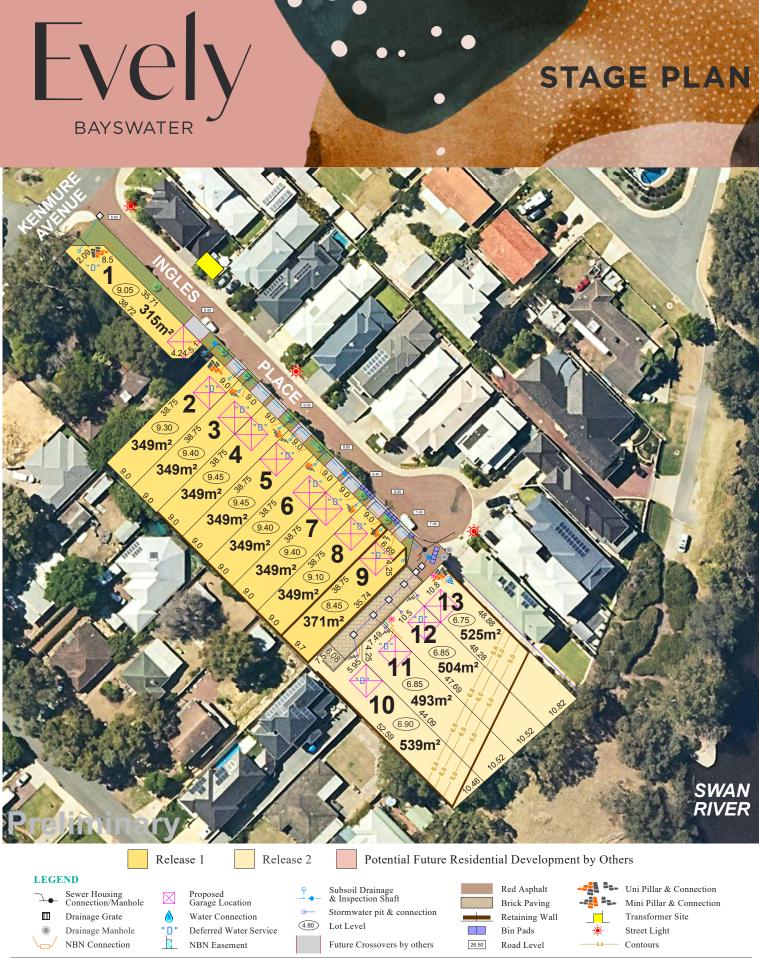

**ALEXIS BUCKLEY-CARR** THANH NGUYEN

0411 618 906 | abuckleycarr@parcelproperty.com.au 0414 288 165 | tnguyen@parcelproperty.com.au

evelybayswater.com.au

\*DISCLAIMER- Whilst every care has been taken with the preparation of these particulars, which are believed to be correct, they are in no way warranted by the selling agent or its clients in whole or in part and should not be construed as forming part of any contract. The particulars of this plan are supplied foridentification purposes only and shall not be taken as a representation in any aspect on the part of the vendor or its agents. Authorities should be consultedwhen services are contained within lot boundaries as building restrictions may apply. All retaining walls, services and associated easements are shownexaggerated for legibility. Trees are indicative only. Any intending purchasers are advised to make necessary enquiries to satify themselves on all matters inthis respect. Sales Agent: Parcel Realty Pty Ltd (ABN 66 153 825 542). Licence number: 64283. MNG Ref:-104163sa-004g Date:12/02/2024 © Copyright