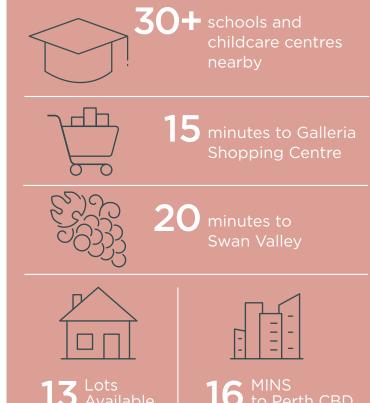

### LOCATION

- · Located right next to the Swan River
- 4 minutes to Tonkin Highway
- 3 minutes to Guildford Road
- 16 minutes from Perth CBD
- 15 minutes to Galleria Shopping Centre
- 7 minutes to Bayswater Train Station

# **EDUCATION**

- There are over 30 schools and childcare centres nearby
- 12 minutes to the prestigious Guildford Grammar School
- There is a range of childcare centres, primary and secondary schools
- Private and public schools nearby

### **SHOPPING**

- 15 minutes to Galleria Shopping Centre
- 10 minutes to Perth DFO
- 16 minutes to Murray St and Hay St malls in the CBD