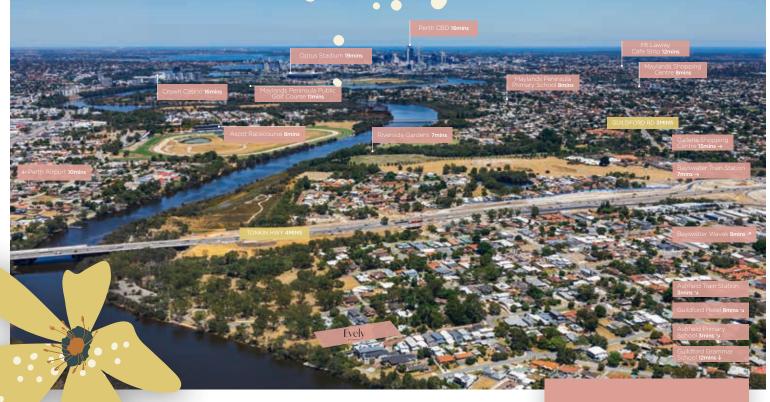

Evely brings together the peace of riverside living with all the convenience of a modern urban lifestyle. It's time to enjoy the good things in life! There are local cafes galore to choose from for morning coffee and brunch. Then lunch at the Rose in Guildford or the Crown, perhaps? Or what about a day at the races – Ascot Racecourse is less than 10 minutes away! In 20 minutes you can be in the city, or the historic Swan Valley.

### LOCATION

- · Located right next to the Swan River
- 4 minutes to Tonkin Highway
- 3 minutes to Guildford Road
- 16 minutes from Perth CBD
- 15 minutes to Galleria Shopping Centre
- 7 minutes to Bayswater Train Station

## **PARKS**

- The Riverside Gardens are a short drive south of Evely
- Garvey Park is down the road with a great playground and sandpit
- Selby Park is just across the river and is perfect for a walk with your furry friends
- Beautiful views of the Swan River, with plenty of walkways

## **TRANSPORT**

- Major transport links nearby including Guildford Road, Tonkin Highway, Great Eastern Highway, and Whatley Crescent
- 3 minutes to Ashfield Train Station
- 7 minutes to Bayswater Train Station
- Many convenient bus stops

### LIFESTYLE & FITNESS

- 8 minutes to F45 Bayswater
- At least 10 gyms within a 10 minutes' drive
- 8 minutes to Embleton Golf Course and 14 minutes to Mt Lawley Golf Club
- 19 minutes to Perth's world class Optus Stadium
- For the adventure lovers, iFLY Perth Indoor Skydiving is a mere 10 minute drive away
- Mt Lawley Café strip is just 12 minutes away
- A delightful range of cafes under 10 minutes' drive from Evely