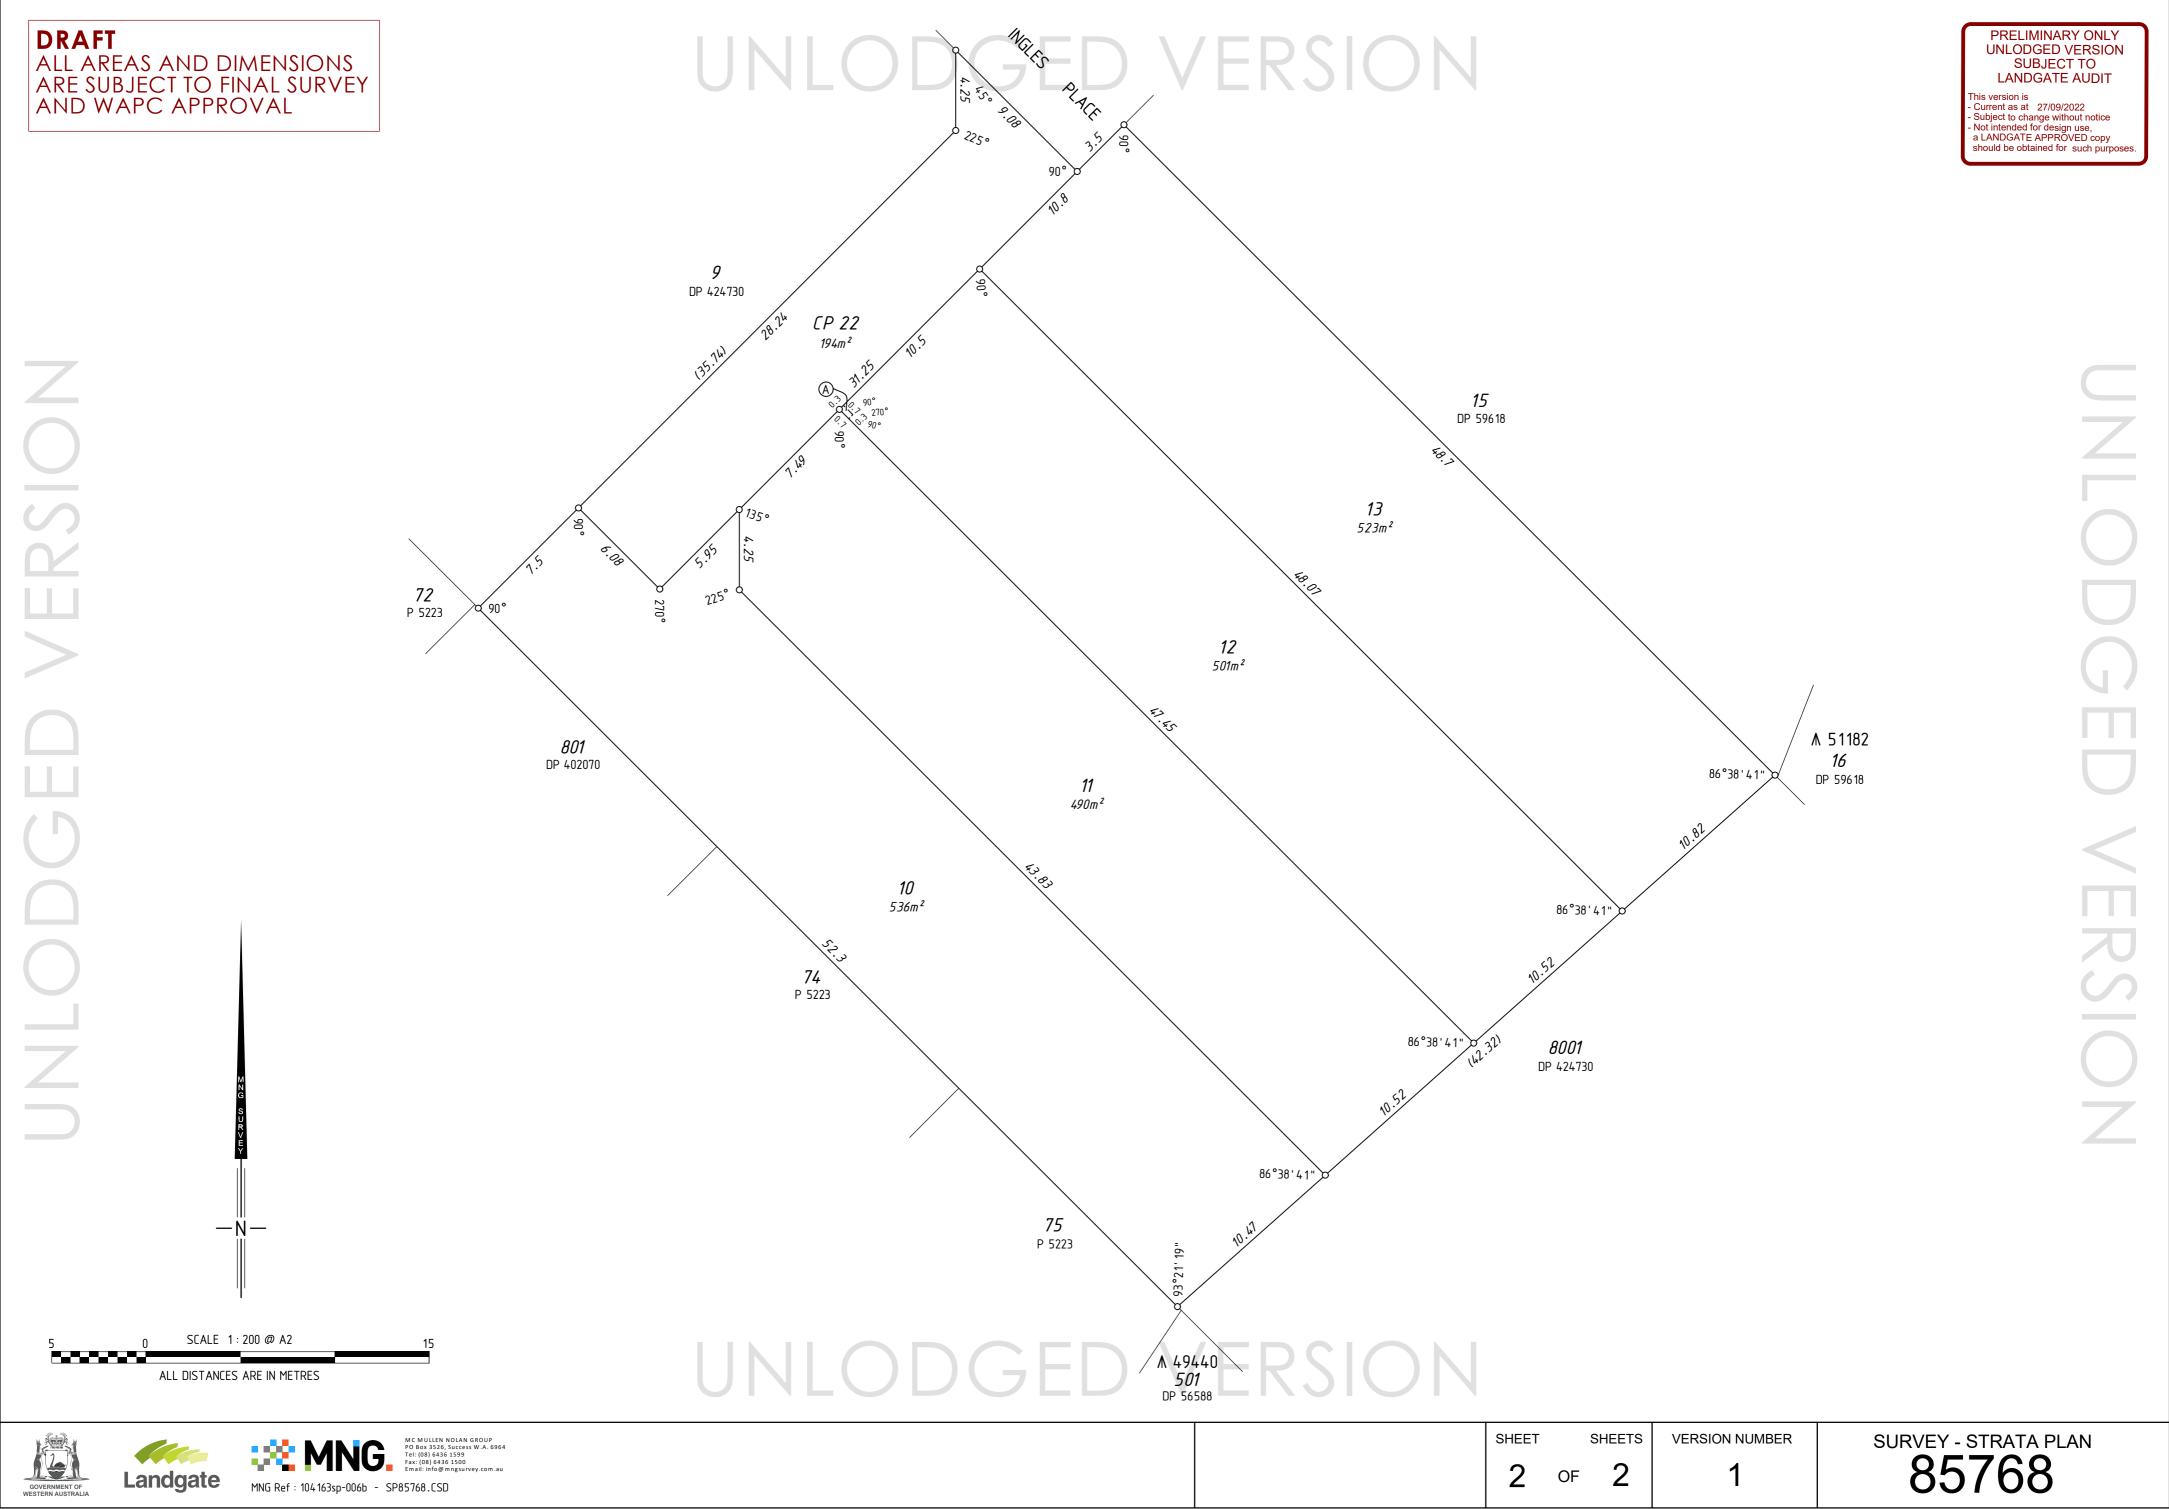

## Tenure

| New Lot / Land | Parent Plan Number | Parent Lot Number | Title Reference | Subject Land Description |
|----------------|--------------------|-------------------|-----------------|--------------------------|
| 10-13 & CP 22  | DP 424730          | LOT 21            |                 |                          |

## erests

| ject | Purpose                                 | Statutory Reference                               | Origin    | Land Burdened | Benefit To  | Comments |  |
|------|-----------------------------------------|---------------------------------------------------|-----------|---------------|-------------|----------|--|
| D    | EASEMENT<br>(Underground Communication) | SEC 33 OF THE STA 1985<br>REG 37 OF THE STGR 2019 | THIS PLAN | LOT 12        | NBN Co. Ltd |          |  |
|      |                                         |                                                   |           |               |             |          |  |
|      |                                         |                                                   |           |               |             |          |  |